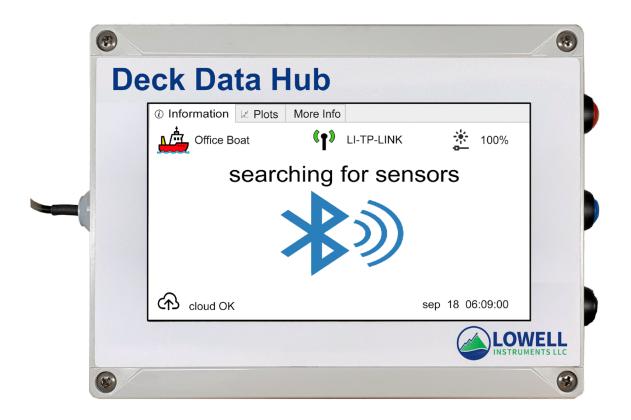

# On Deck Data System - Deck Data Hub

Bluetooth - Wi-Fi - 4G Cellular

**Description:** The Deck Data Hub is a wireless IoT gateway with a touch screen user interface. The Deck Data Hub is intended for use by commercial fishing boats to aggregate data from IoT sensors and devices. The display provides access to real-time and historical data. The 4G cellular module provides fast, low-cost internet connectivity for remote transmission of averaged data. The modular nature of the system ensures that the system can be upgraded as technology and requirements change with time.

#### **Deck Box**

| Wireless Transmission Range | Bluetooth 5.0 (BLE) - Approximately 30.5 m (100 ft) line-of-sight |
|-----------------------------|-------------------------------------------------------------------|
| Connectivity Cellular       | LTE, UMTS/HSPA+ and GSM/GPRS/EDGE                                 |
| Connectivity Wi-Fi          | Wi-Fi WLAN IEEE 802.11 b/g/n 2.4GHz                               |
| Display                     | 7" color touchscreen, resolution 800 x 480                        |
| Operating Temperature       | 0° C (32° F) to +50° C (+122° F)                                  |
| Power Source                | 12-27V DC, 3 A Max or 120 V AC (configurable)                     |
| Environmental Rating        | NEMA 4X, IP68 (splash resistant)                                  |