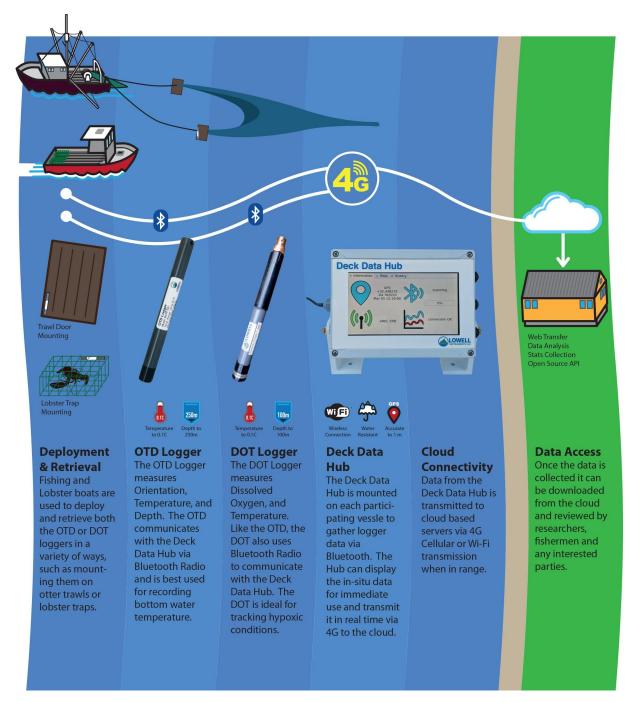

# On Deck Data System - Deck Data Hub

Bluetooth - Wi-Fi - 4G Cellular

**Description:** The Deck Data Hub is a wireless IoT gateway with a touch screen user interface. The Deck Data Hub is intended for use by commercial fishing boats to aggregate data from IoT sensors and devices. The display provides access to real-time and historical data. The 4G cellular module provides fast, low-cost internet connectivity for remote transmission of averaged data. The modular nature of the system ensures that the system can be upgraded as technology and requirements change with time.